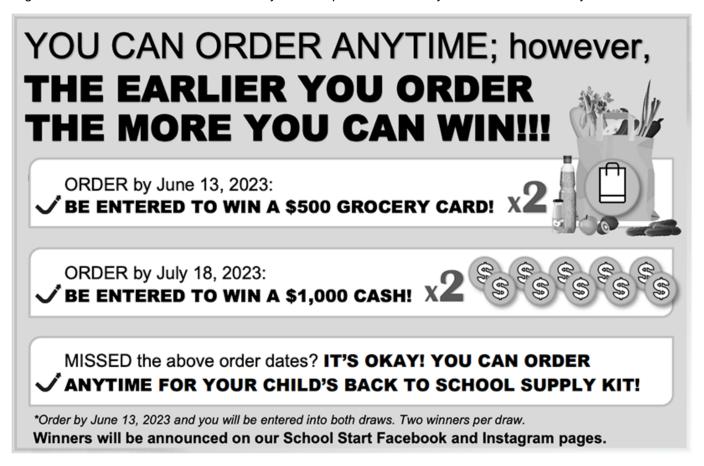

# Dear Parents/Guardians:

Your teachers at McKernan School are excited to offer the opportunity to purchase quality standardized school supplies through School Start for the 2023/2024 school year. This process will save you both time and money.