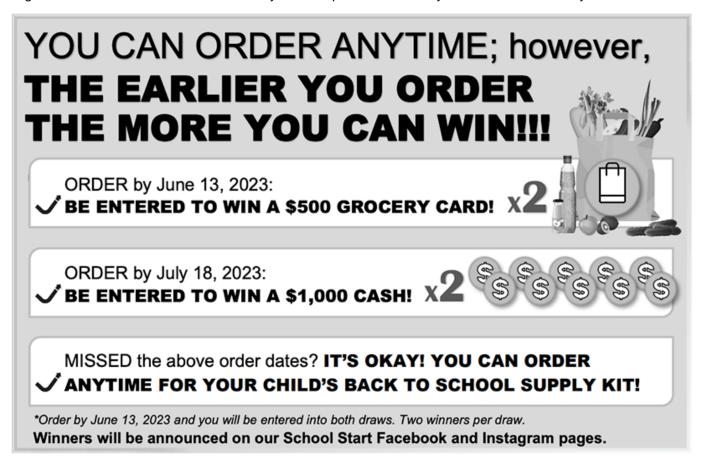

### Dear Parents/Guardians:

Your teachers at McKernan School are excited to offer the opportunity to purchase quality standardized school supplies through School Start for the 2023/2024 school year. This process will save you both time and money.